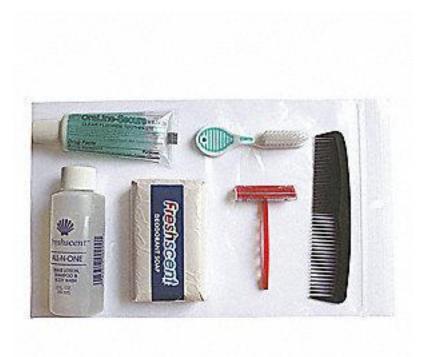

## WHAT: PERSONAL CARE PACKAGE FOR SENIORS IN PARADISE CA

We are in need of the following items for our community care package drive:

**Toothbrush** 

**Toothpaste** 

Soap (personal size)

Lotion (personal size)

Comb

Ziploc bag

WHEN: TUESDAY, NOVEMBER  $13^{TH}$  CARE PACKAGE DRIVE 6-7 PM

WEDNESDAY, NOVEMBER 14<sup>TH</sup> READY MADE CARE PACKAGE DELIVERY ONLY 2-4 PM

WHERE: 22 EAST 10<sup>TH</sup> STREET, TRACY CA 95376